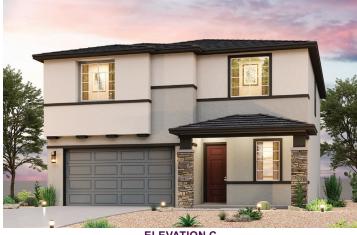

## NIGHTINGALE

APPROX. 2,377 SQ. FT. | 2-STORY | 3-5 BEDROOMS | 2.5-3 BATHROOMS | 2-BAY GARAGE

**ELEVATION A** 

**ELEVATION B** 

**ELEVATION C** 

Prices, plans, and terms are effective on the date of publication and subject to change without notice. Square footage/acreage shown is only an estimate and actual square footage/acreage will differ. Buyer should rely on his or her own evaluation of usable area. Depictions of homes or other features are artist conceptions. Hardscape, landscape, and other items shown may be decorator suggestions that are not included in the purchase price and availability may vary. ©2024 Century Communities, Inc. Rev. 10/08/2024