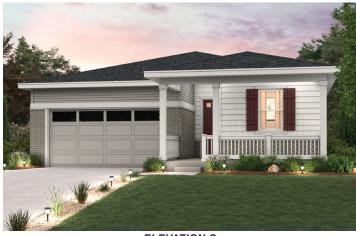

## CUMBERLAND | RESIDENCE 39123

APPROX. 1,896 SQ. FT. | 1-STORY | 3 BEDROOMS | 2 BATHROOMS | 2-BAY GARAGE

**ELEVATION A** 

**ELEVATION B** 

**ELEVATION C** 

Prices, plans, and terms are effective on the date of publication and subject to change without notice. Square footage/acreage shown is only an estimate and actual square footage/acreage will differ. Buyer should rely on his or her own evaluation of usable area. Depictions of homes or other features are artist conceptions. Hardscape, landscape, and other items shown may be decorator suggestions that are not included in the purchase price and availability may vary. ©2024 Century Communities, Inc. Rev. 10/14/2024