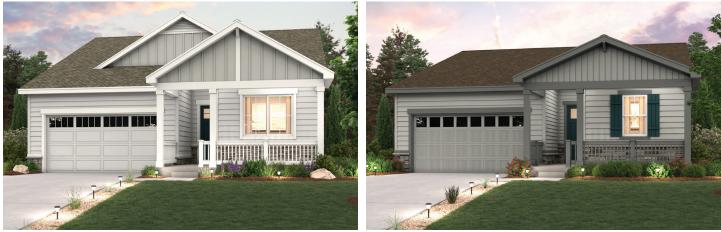

## CUMBERLAND | RESIDENCE 39123

APPROX. 1,896 SQ. FT. | 1-STORY | 3 BEDROOMS | 2 BATHROOMS | 2-BAY GARAGE

**ELEVATION A** 

**ELEVATION B** 

**ELEVATION C** 

Prices, plans, and terms are effective on the date of publication and subject to change without notice. Square footage/acreage shown is only an estimate and actual square footage/acreage will differ. Buyer should rely on his or her own evaluation of usable area. Depictions of homes or other features are artist conceptions. Hardscape, landscape, and other items shown may be decorator suggestions that are not included in the purchase price and availability may vary. ©2024 Century Communities, Inc. Rev. 10/14/2024