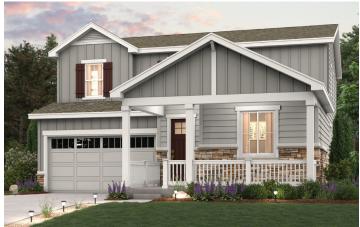

## **AURORA HIGHLANDS**

MARION | RESIDENCE 39208

APPROX. 2,433 SQ. FT. | 2-STORY | 4 BEDROOMS | 3 BATHROOMS | 2-BAY GARAGE

**ELEVATION B** 

**ELEVATION C** 

Prices, plans, and terms are effective on the date of publication and subject to change without notice. Square footage/acreage shown is only an estimate and actual square footage/acreage will differ. Buyer should rely on his or her own evaluation of usable area. Depictions of homes or other features are artist conceptions. Hardscape, landscape, and other items shown may be decorator suggestions that are not included in the purchase price and availability may vary. ©2024 Century Communities, Inc. Rev. 10/14/2024