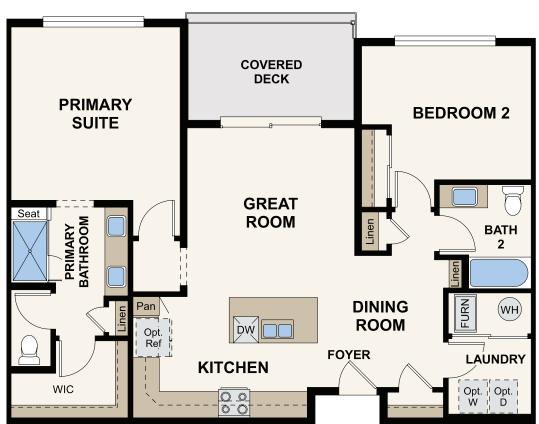

## GRAND VUE CONDOS

UNIT 2B

APPROX. 1,203 SQ. FT. | 1-STORY | 2 BEDROOMS | 2 BATHROOMS

**BUILDING 1 ELEVATION** 

**BUILDING 2 ELEVATION** 

**BUILDING 3 ELEVATION** 

Prices, plans, and terms are effective on the date of publication and subject to change without notice. Square footage/acreage shown is only an estimate and actual square footage/acreage will differ. Buyer should rely on his or her own evaluation of usable area. Depictions of homes or other features are artist conceptions. Hardscape, landscape, and other items shown may be decorator suggestions that are not included in the purchase price and availability may vary. ©2020 Century Communities, Inc. Rev. 08/11/2022

## **FLOOR PLAN**

Prices, plans, and terms are effective on the date of publication and subject to change without notice. Square footage/acreage shown is only an estimate and actual square footage/acreage will differ. Buyer should rely on his or her own evaluation of usable area. Depictions of homes or other features are artist conceptions. Hardscape, landscape, and other items shown may be decorator suggestions that are not included in the purchase price and availability may vary. ©2020 Century equal housing opportunity Communities, Inc. Rev. 08/11/2022