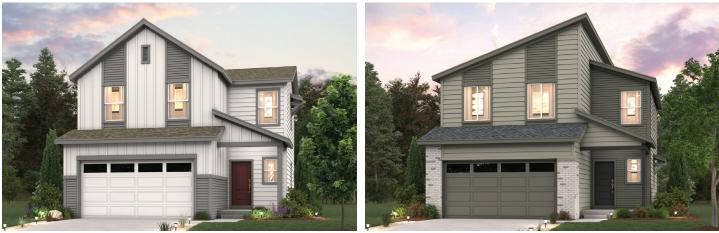

## CYPRESS | RESIDENCE 1497

APPROX. 1,497 SQ. FT. | 2-STORY | 3 BEDROOMS | 2.5 BATHROOMS | 2-BAY GARAGE

**ELEVATION A** 

**ELEVATION B** 

**ELEVATION C** 

Prices, plans, and terms are effective on the date of publication and subject to change without notice. Square footage/acreage shown is only an estimate and actual square footage/acreage will differ. Buyer should rely on his or her own evaluation of usable area. Depictions of homes or other features are artist conceptions. Hardscape, landscape, and other items shown may be decorator suggestions that are not included in the purchase price and availability may vary. ©2024 Century EQUAL HOUSING OPPORTUNITY Communities, Inc. Rev. 09/24/2024