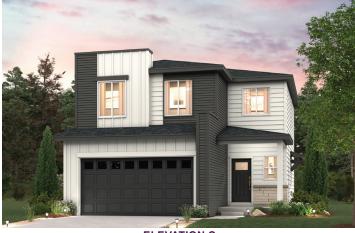

## CYPRESS | RESIDENCE 1497

APPROX. 1,497 SQ. FT. | 2-STORY | 3 BEDROOMS | 2.5 BATHROOMS | 2-BAY GARAGE

**ELEVATION A** 

**ELEVATION B** 

**ELEVATION C** 

Prices, plans, and terms are effective on the date of publication and subject to change without notice. Square footage/acreage shown is only an estimate and actual square footage/acreage will differ. Buyer should rely on his or her own evaluation of usable area. Depictions of homes or other features are artist conceptions. Hardscape, landscape, and other items shown may be decorator suggestions that are not included in the purchase price and availability may vary. ©2024 Century EQUAL HOUSING OPPORTUNITY Communities, Inc. Rev. 09/24/2024