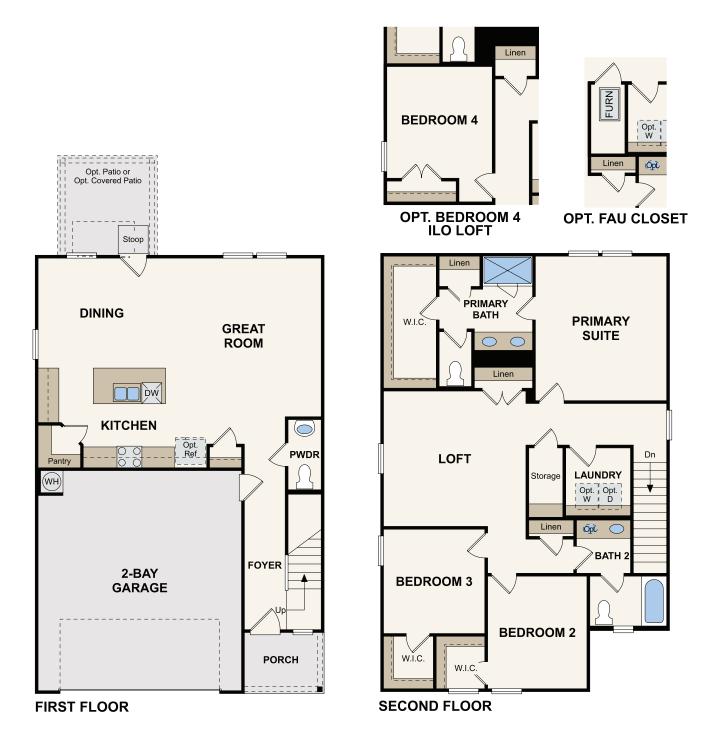

## HARPER | PLAN 1952

APPROX. 1,952 SQ. FT. | 2-STORY | 3 BEDROOMS | 2.5 BATHROOMS | 2-BAY GARAGE

Prices, plans, and terms are effective on the date of publication and subject to change without notice. Square footage/acreage shown is only an estimate and actual square footage/acreage will differ. Buyer should rely on his or her own evaluation of usable area. Depictions of homes or other features are artist conceptions. Hardscape, landscape, and other items shown may be decorator suggestions that are not included in the purchase price and availability may vary. EQUAL HOUSING OPPORTUNITY ©2024 Century Communities, Inc. Rev. 07/15/2024